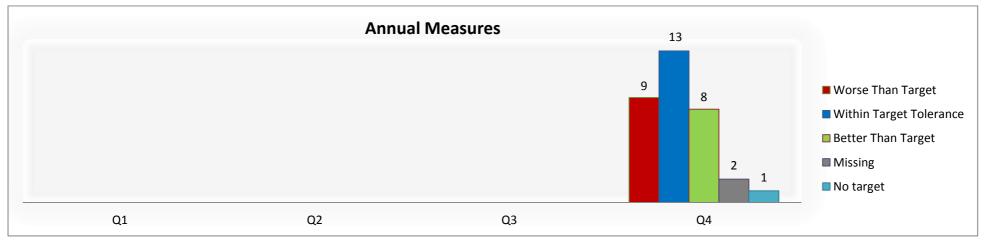

## Summary of performance for 2013-2014

These charts show the counts of performance symbols across the year. Some indicators are measured every quarter, some are only measured annually. In order to compare data easily, these have been split across two charts. This first chart shows the count of quarterly measures across the year:



This second charts show the count of annual measures at the end of the year:



## Summary of performance for quarter 4

These ring charts show the current performance of our 78 indicators.

Rather than splitting them by Assistant Director, we have clustered the indicators into six broad categories. Each category has a ring chart. Again, the counts show how many under-performing, on target, and over-performing indicators there currently are in each area.