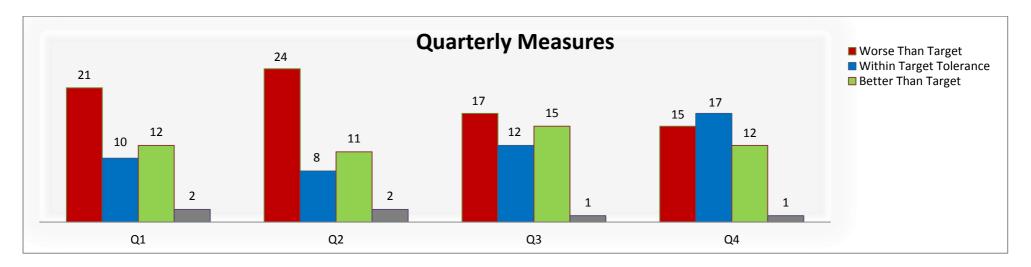

## Summary of performance for 2013-2014

These charts show the counts of performance symbols across the year. Some indicators are measured every quarter, some are only measured annually. In order to compare data easily, these have been split across two charts. This first chart shows the count of quarterly measures across the year: