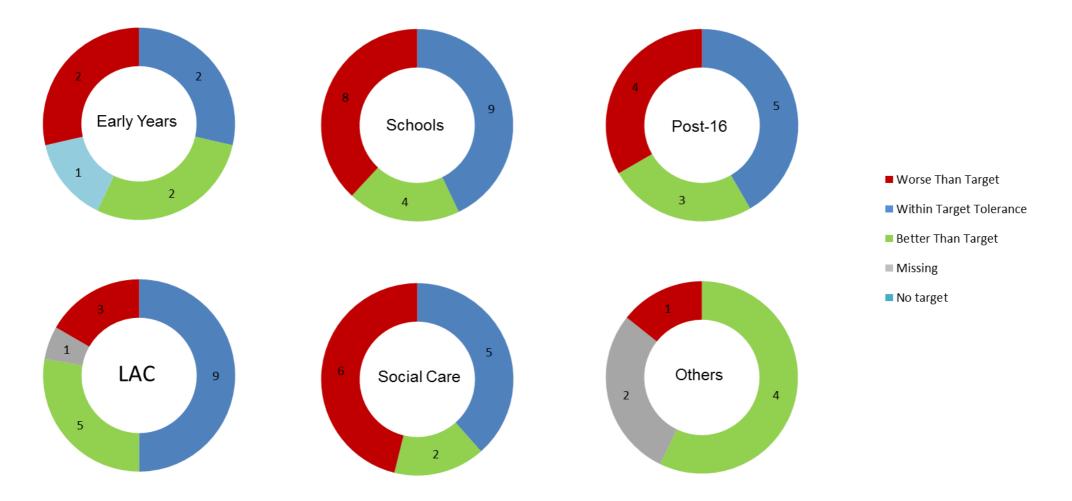

## Summary of performance for quarter 4

These ring charts show the current performance of our 78 indicators.

Rather than splitting them by Assistant Director, we have clustered the indicators into six broad categories. Each category has a ring chart. Again, the counts show how many under-performing, on target, and over-performing indicators there currently are in each area.